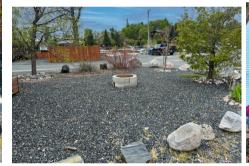

## **Selling Features:**

- Low maintenance lake living with road access in Clearwater Bay
- Friendly and well-managed mobile home park (seasonal)
- Clean and move-in ready mobile home (2008 model)
- Comes with 2 dock slips on Lake of the Woods
- Bonuses include attached deck, fire pit and storage shed

**2024 Pad Fee:** \$6,098.08

**2024 Dock Rental Fee:** \$3,842.0 (2

slips)

**Access:** via Pye's Road off of Highway 17 West

Comments: Easy Living at Pye's Landing! This mobile home is located in one of the most desirable parks in our region Pye's Landing in Clearwater Bay. Site 11 is located on the south side of Highway 17 along the north shore of Lake of the Woods. This is an owned mobile home on a leased pad site that is fully serviced (seasonal) and includes 2 dock slips on Lake of the Woods. Offering two bedrooms, a beautiful and well maintained attached deck with gazebo, a detached storage shed and relaxing fire pit area... what more could ask for? This is low maintenance lake living at its finest in a great community on Lake of the Woods. View by appointment. Offers presented as received.