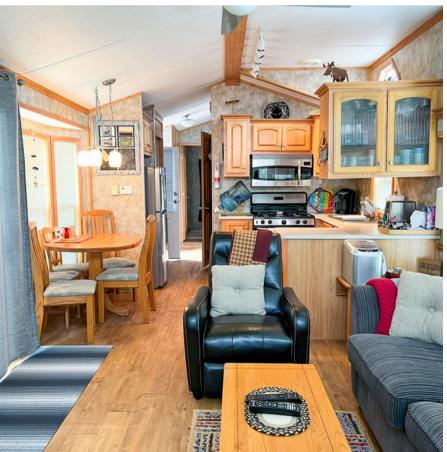

## **Selling Features:**

- Low maintenance lake living with road access in Clearwater Bay
- Friendly and well-managed mobile home park (seasonal)
- Clean and move-in ready mobile home (2008 model)
- Comes with 2 dock slips on Lake of the Woods
- Bonuses include attached deck, fire pit and storage shed

**2024 Pad Fee:** \$6,098.08

**2024 Dock Rental Fee:** \$3,842.0 (2

slips)

**Access:** via Pye's Road off of Highway 17 West

Comments: Easy Living at Pye's Landing! This mobile home is located in one of the most desirable parks in our region Pye's Landing in Clearwater Bay. Site 11 is located on the south side of Highway 17 along the north shore of Lake of the Woods. This is an owned mobile home on a leased pad site that is fully serviced (seasonal) and includes 2 dock slips on Lake of the Woods. Offering two bedrooms, a beautiful and well maintained attached deck with gazebo, a detached storage shed and relaxing fire pit area... what more could ask for? This is low maintenance lake living at its finest in a great community on Lake of the Woods. View by appointment. Offers presented as received.