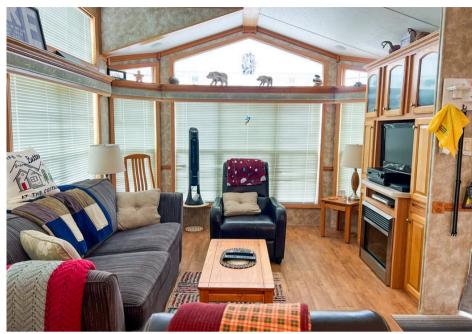

## **Selling Features:**

- Low maintenance lake living with road access in Clearwater Bay
- Friendly and well-managed mobile home park (seasonal)
- Clean and move-in ready mobile home (2008 model)
- Comes with 2 dock slips on Lake of the Woods
- Bonuses include attached deck, fire pit and storage shed

**2024 Pad Fee:** \$6,098.08

**2024 Dock Rental Fee:** \$3,842.0 (2

slips)

**Access:** via Pye's Road off of Highway 17 West

Comments: Easy Living at Pye's Landing! This mobile home is located in one of the most desirable parks in our region Pye's Landing in Clearwater Bay. Site 11 is located on the south side of Highway 17 along the north shore of Lake of the Woods. This is an owned mobile home on a leased pad site that is fully serviced (seasonal) and includes 2 dock slips on Lake of the Woods. Offering two bedrooms, a beautiful and well maintained attached deck with gazebo, a detached storage shed and relaxing fire pit area... what more could ask for? This is low maintenance lake living at its finest in a great community on Lake of the Woods. View by appointment. Offers presented as received.