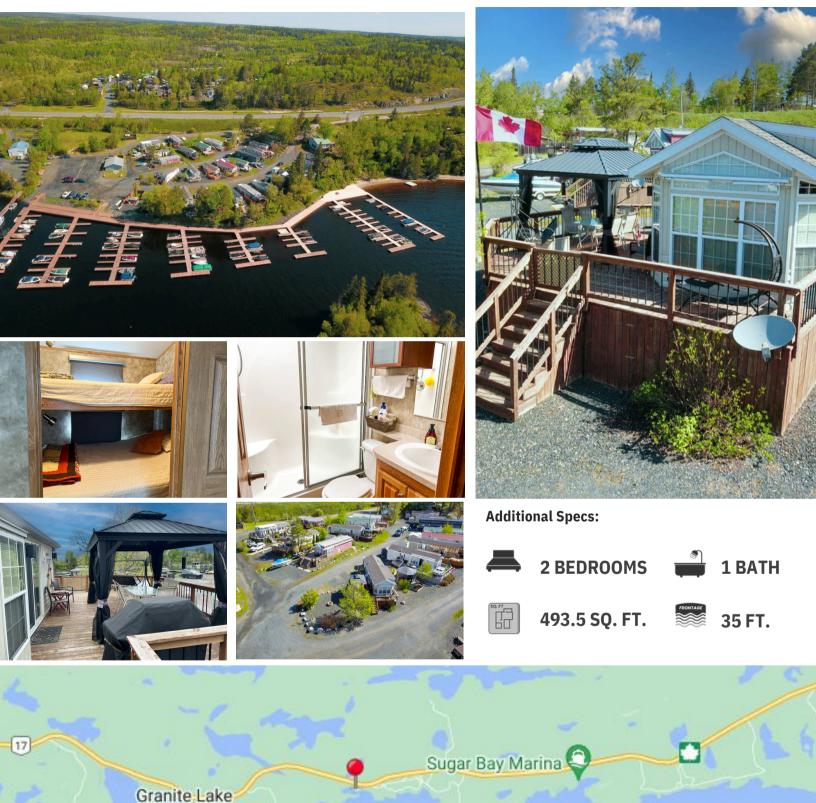

## **Selling Features:**

- Low maintenance lake living with road access in Clearwater Bay
- Friendly and well-managed mobile home park (seasonal)
- Clean and move-in ready mobile home (2008 model)
- Comes with 2 dock slips on Lake of the Woods
- Bonuses include attached deck, fire pit and storage shed

**2024 Pad Fee:** \$6,098.08

**2024 Dock Rental Fee:** \$3,842.0 (2

slips)

**Access:** via Pye's Road off of Highway 17 West

Comments: Easy Living at Pye's Landing! This mobile home is located in one of the most desirable parks in our region Pye's Landing in Clearwater Bay. Site 11 is located on the south side of Highway 17 along the north shore of Lake of the Woods. This is an owned mobile home on a leased pad site that is fully serviced (seasonal) and includes 2 dock slips on Lake of the Woods. Offering two bedrooms, a beautiful and well maintained attached deck with gazebo, a detached storage shed and relaxing fire pit area... what more could ask for? This is low maintenance lake living at its finest in a great community on Lake of the Woods. View by appointment. Offers presented as received.