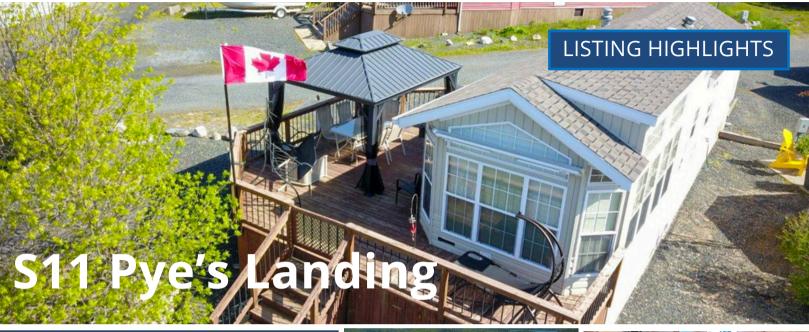

**2024 Pad Fee:** \$6,098.08

**2024 Dock Rental Fee:** \$3,842.0 (2

slips)

**Access:** via Pye's Road off of Highway 17 West

Comments: Easy Living at Pye's Landing! This mobile home is located in one of the most desirable parks in our region Pye's Landing in Clearwater Bay. Site 11 is located on the south side of Highway 17 along the north shore of Lake of the Woods. This is an owned mobile home on a leased pad site that is fully serviced (seasonal) and includes 2 dock slips on Lake of the Woods. Offering two bedrooms, a beautiful and well maintained attached deck with gazebo, a detached storage shed and relaxing fire pit area... what more could ask for? This is low maintenance lake living at its finest in a great community on Lake of the Woods. View by appointment. Offers presented as received.

\$189,000

Clearwater Bay

SCAN ME