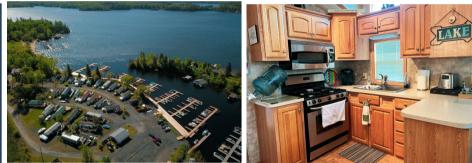

## **Selling Features:**

- Low maintenance lake living with road access in Clearwater Bay
- Friendly and well-managed mobile home park (seasonal)
- Clean and move-in ready mobile home (2008 model)
- Comes with 2 dock slips on Lake of the Woods
- Bonuses include attached deck, fire pit and storage shed

**2024 Pad Fee:** \$6,098.08

**2024 Dock Rental Fee:** \$3,842.0 (2

slips)

**Access:** via Pye's Road off of Highway 17 West

Comments: Easy Living at Pye's Landing! This mobile home is located in one of the most desirable parks in our region Pye's Landing in Clearwater Bay. Site 11 is located on the south side of Highway 17 along the north shore of Lake of the Woods. This is an owned mobile home on a leased pad site that is fully serviced (seasonal) and includes 2 dock slips on Lake of the Woods. Offering two bedrooms, a beautiful and well maintained attached deck with gazebo, a detached storage shed and relaxing fire pit area... what more could ask for? This is low maintenance lake living at its finest in a great community on Lake of the Woods. View by appointment. Offers presented as received.