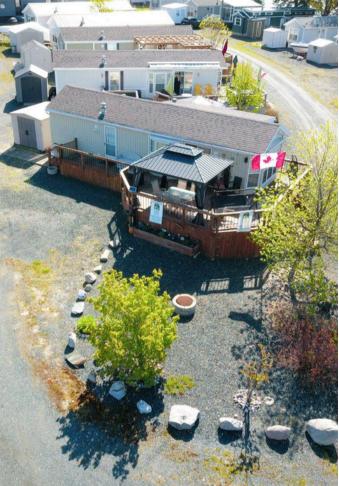

**2024 Pad Fee:** \$6,098.08

**2024 Dock Rental Fee:** \$3,842.0 (2

slips)

**Access:** via Pye's Road off of Highway 17 West

Comments: Easy Living at Pye's Landing! This mobile home is located in one of the most desirable parks in our region Pye's Landing in Clearwater Bay. Site 11 is located on the south side of Highway 17 along the north shore of Lake of the Woods. This is an owned mobile home on a leased pad site that is fully serviced (seasonal) and includes 2 dock slips on Lake of the Woods. Offering two bedrooms, a beautiful and well maintained attached deck with gazebo, a detached storage shed and relaxing fire pit area... what more could ask for? This is low maintenance lake living at its finest in a great community on Lake of the Woods. View by appointment. Offers presented as received.

\$189,000

Clearwater Bay

SCAN ME